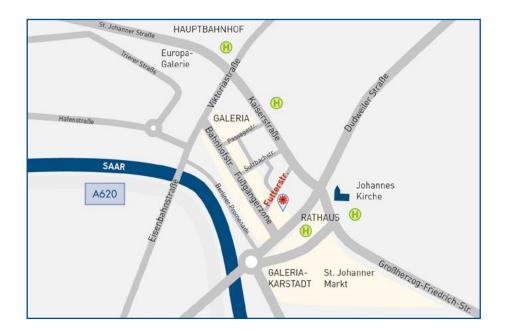

#### **CONTACT:**

We are serviced by the following bus lines: 101, 102, 103, 104, 106, 107, 109, 110, 111, 121, 122, 125, 129. Bus Stops: 'Rathaus' and 'Johanneskirche'

We are serviced by the

Saarbahn S1, Station: 'Johanneskirche' or 'Kaiserstraße'